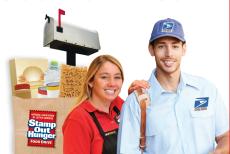

## Fill a Bag. Help Feed Families.

Bag healthy nonperishable food items and place by your mailbox for your letter carrier to pick up and deliver to food banks and pantries in your community.

Solo empaque los alimentos que no se echan a perder y colóquelos cerca del buzón. Su cartero los recogerá y los llevará a los bancos de alimentos y almacenes benéficos locales.