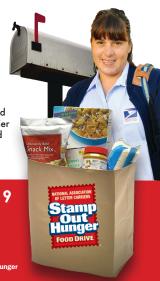

# Fill a Bag.

## Help Feed Families.

Ayuda a alimentar a las familias.

Bag healthy nonperishable food items and place by your mailbox for your letter carrier to pick up and deliver to food banks and pantries in your community.

\* Donate items such as pasta, cereal, oatmeal, canola oil, peanut butter and canned goods including beans, fruit, vegetables, soup, tuna in water, meat and sauce. Avoid glass containers. Saturday, May 11