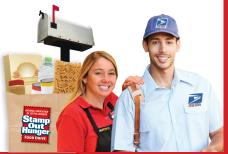

# Fill a Bag. Help Feed Families.

# Fill a Bag. Help Feed Families.

Bag healthy, non-perishable food items and place by your mailbox for your letter carrier to pick up and deliver to food banks and pantries in your community.

Solo empaque los alimentos que no se echan a perder y colóquelos cerca del buzón. Su cartero los recogerá y los llevará a los bancos de alimentos y almacenes benéficos locales.

\* Donate items such as pasta, cereal, oatmeal, canola oil, peanut butter and canned goods, including beans, fruit, vegetables, soup, tuna in water, meat and sauce. Avoid glass containers. Second Saturday in May