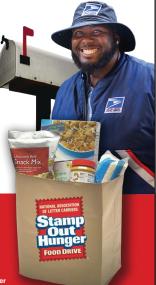

# Fill a Bag. Help Feed Families.

# Fill a Bag. Help Feed Families.

Bag healthy, non-perishable food items and place by your mailbox for your letter carrier to pick up and deliver to food banks and pantries in your community.

Solo empaque los alimentos que no se echan a perder y colóquelos cerca del buzón. Su cartero los recogerá y los llevará a los bancos de alimentos y almacenes benéficos locales.

\* Donate items such as pasta, cereal, oatmeal, canola oil, peanut butter and canned goods, including beans, fruit, vegetables, soup, tuna in water, meat and sauce. Avoid glass containers. Second Saturday in May