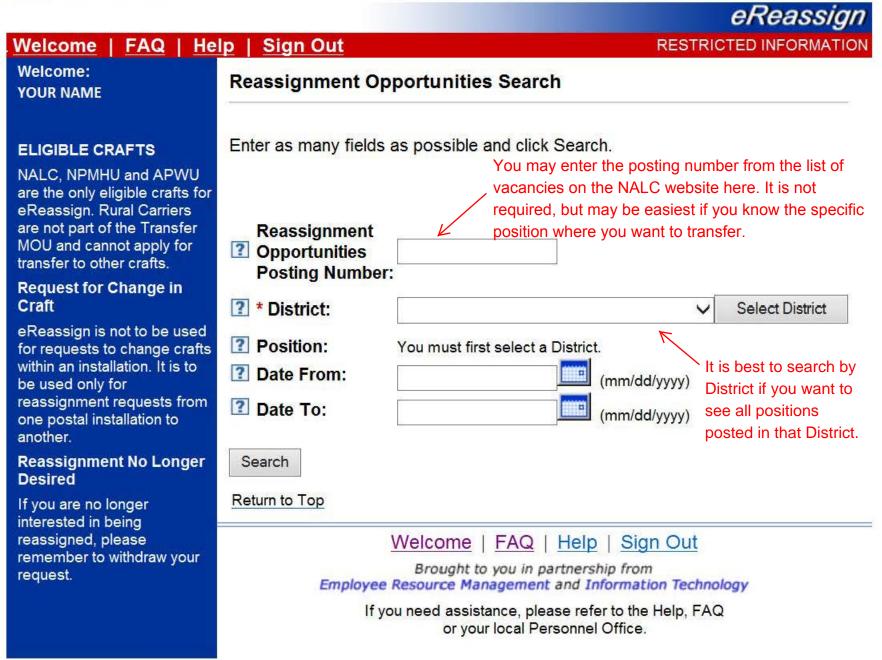

#### ELIGIBLE CRAFTS

NALC, NPMHU and APWU are the only eligible crafts for eReassign. Rural Carriers are not part of the Transfer MOU and cannot apply for transfer to other crafts.

# **Reassignment** Opportunities

Reassignment opportunities are advertisements of positions in demand.

To search the Reassignment Opportunities Postings, click the following button: Search Reassignment Opportunities