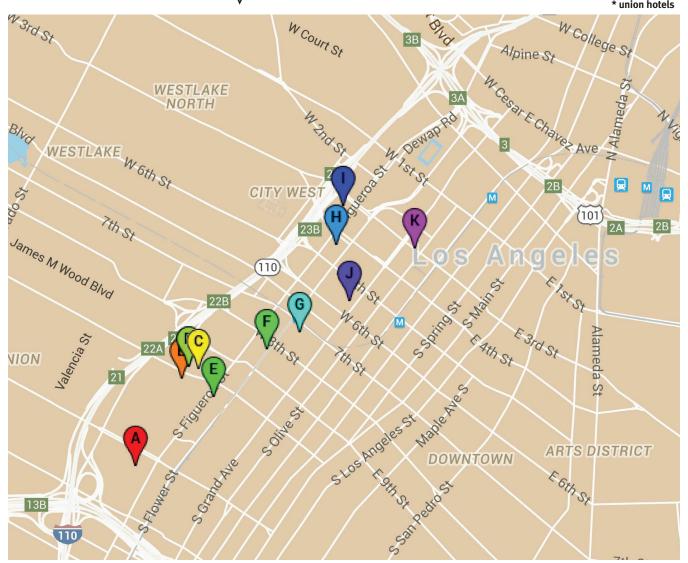

## Hotels for 2016 Los Angeles convention

ALC has made special arrangements with 10 hotels to accommodate letter carrier delegates attending the 2016 convention in Los Angeles, Aug. 15-19. All NALC-block hotels are within 1.4 miles of the convention center. Room rates are shown at right. The room rates have been set so branches can begin budgeting for the convention. Please do not contact the hotels. All room reservations will be made through the NALC's official housing company. PR

**Los Angeles Convention Center** 

JW Marriott Los Angeles at L.A. Live \* (Headquarters) - adiacent \$242 single; \$262 double

Residence Inn at L.A. Live \* - 1 block \$226 single; \$246 double

Courtyard by Marriott at L.A. Live \* - 1 block \$216 single; \$236 double

Luxe City Center Hotel \* - 1 block \$234 single/double

O Hotel - 3 blocks \$189 single/double

Sheraton Los Angeles Downtown Hotel \* - 4 blocks; \$162 single/double

The Westin Bonaventure Hotel & Suites - 6 blocks; \$209 single/double

The L.A. Hotel Downtown (Hyatt Affiliate) - 6 blocks; \$199 single; \$209 double

Hilton Checkers Los Angeles - 7 blocks \$189 single/double

Omni Los Angeles Hotel - 10 blocks \$219 single/\$229 double