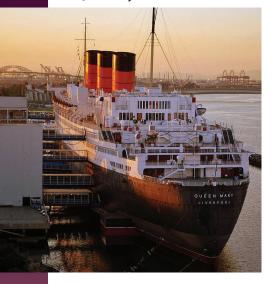

### The Queen Mary

### THE QUEEN MARY

This 1,019-foot ocean liner once ferried luxury-minded passengers across the Atlantic, and served a stint as a troop ship during World War II. The jet age put the *Queen Mary* out of business in 1967, and she is now berthed at Long Beach as a hotel and venue

for restaurants and bars, a tea room, shows, exhibits, concerts and even ghost tours to introduce visitors to the many spirits said to linger within her hull.

The restaurants, bars and tours aboard the *Queen Mary* each have their own opening and closing times. Go to queenmary.com for more information. **PR** 