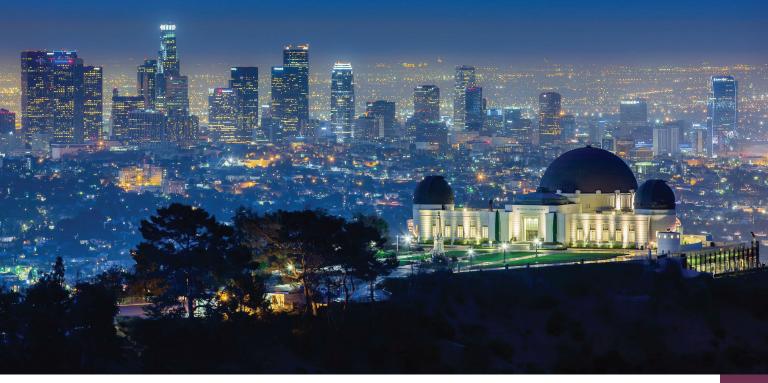

### **GRIFFITH OBSERVATORY**

Another great view of the city can be seen from Griffith Observatory—but it also comes with a view of the heavens. Beyond several telescopes, the observatory, which opened in 1935 and expanded in 2006, is a modern museum of dazzling displays about astronomy and cosmology, including a planetarium, a giant pendulum that swings with the Earth's rotation, live science demonstrations and the largest image of space on Earth, a photo covering an entire wall—150 feet by 20 feet.

The observatory is located on the southern slope of Mount Hollywood in Griffith Park, 2800 East Observatory Road. Parking is free but limited—visitors are urged to carpool or, on weekends, use the public shuttle bus that runs from the Vermont/Sunset Metro Red Line station.

Except for a small admission fee for the planetarium, admission to the observatory and grounds is free. The observatory is open Tuesday to Friday, noon to 10 p.m., and Saturday and Sunday, 10 a.m. to 10 p.m. It is closed on Mondays. See griffithobservatory. org for more information.

**Griffith Observatory** 

The resort is located on Disneyland Drive in Anaheim and is accessible from downtown L.A. by car or bus. Disneyland parks are open 9 a.m. to 9 p.m., seven days a week. Ticket prices vary; go to disneyland.disney. go.com for more information.