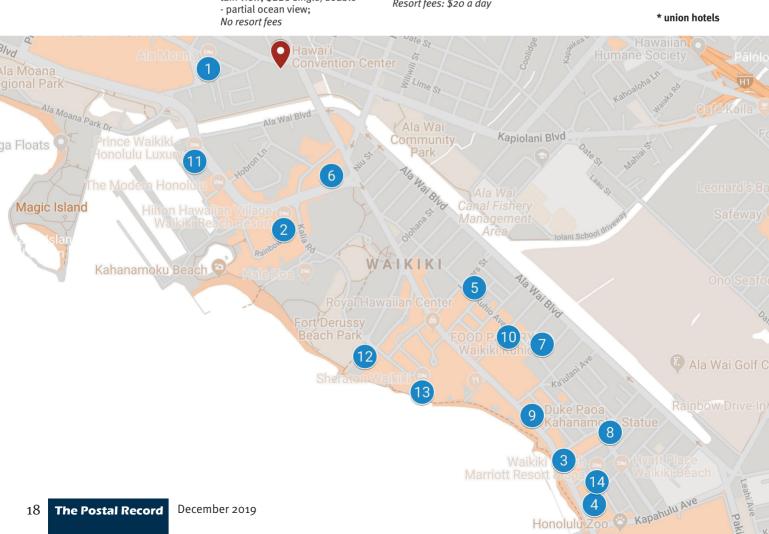

## Hotels for 2020 Honolulu convention

ALC has made special arrangements with 14 hotels to accommodate letter carrier delegates attending the 2020 convention in Honolulu, from Aug. 17 to 21. All NALC block

hotels are within approximately 1.5 miles of the convention center. The room rates shown below do not include the daily resort fees—if applicable—or the sales tax, which currently is 4.712 percent. The

room rates have been set so that branches can begin budgeting for the convention. **Please do not contact the hotels.** All room reservations will be made through NALC's official housing company. **PR** 

## Hotels with 500+ rooms

- 1) Ala Moana Hotel\*—\$189 single Kona Tower; \$209 single/double Waikiki Tower No resort fees
- 2) Hilton Hawaiian Village\* (HQ)— \$240 single/double - resort view; \$255 single/double - partial ocean view; \$270 single/double - ocean view; \$290 single/double - rainbow ocean view Resort fees: \$15 a day

## Hotels with 150-250 rooms

- 3) Alohilani Resort\*— \$297 single/double Resort fees: \$20 a day
- 4) Aston Waikiki Beach— \$139 single/double - studio city view; \$165 single/double - studio partial ocean view; \$189 single/ double - studio ocean view Resort fees: \$15 a day
- 5) Courtyard by Marriott Waikiki Beach—\$215 single/double No resort fees
- 6) Doubletree Alan Waikiki— \$216 single/double - city/mountain view; \$226 single/double - partial ocean view; No resort fees

- **7) Hilton Garden Inn Waikiki Beach**—\$232 single/double *Resort fees:* \$18 a day
- 8) Hilton Waikiki Beach— \$255 single/double - city view; \$235 single/double - ocean view Resort fees: \$15 a day
- 9) Hyatt Regency Waikiki Beach Resort & Spa\*—\$259 single/ double - Waikiki view; \$279 single/double - ocean view; \$289 single/double - ocean front view No resort fees
- 10) The Laylow, Autograph Collection—\$259 single/double; \$309 triple Resort fees: \$20 a day

- **11) Prince Waikiki Hotel** \$299 single/double Resort fees (optional): \$30 a day
- **12)** Outrigger Reef Waikiki Beach Resort—\$289 single/double *Resort fees (optional): \$24 a day*
- **13) Sheraton Waikiki\*** \$259 single/double *Resort fees:* \$15 a day
- 14) Waikiki Beach Marriott Resort & Spa\*—\$269 single/double city view; \$294 single/double ocean view resort fees: \$15 a day