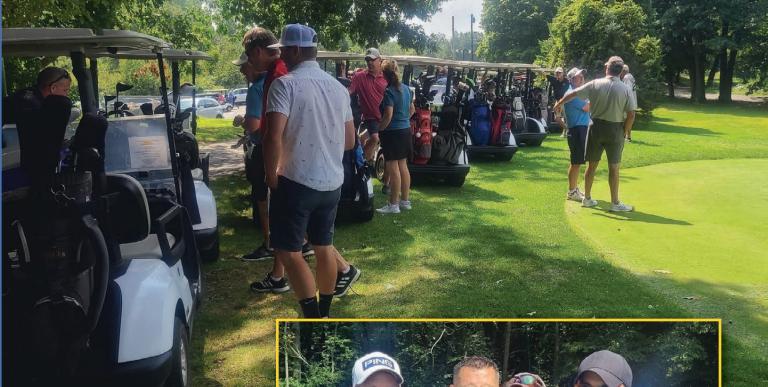

An outsize effort

Representing carriers in a large geographic area, Northeastern New York Branch 358 has many carriers in several communities to work with when raising money for MDA. It's enough to support multiple events in different places.

"Our area is huge," Branch President **Chris Jackson** said. "We're 260 miles long, our branch. So, we do two—we do a golf tournament up north of our branch, then we do a golf tournament down south."

Jackson organizes one of the branch's two golf tournaments held at different courses many miles apart. "Most of our members are towards the south, but I live up north. So, I've been running one up north since something along the lines of 2009," he said. "I started out with a bowling tournament

Members of Northeastern New York Branch 358 play golf at the branch's Plattsburgh golf tournament.

Southeast Massachuestts Merged Branch 18 members Tom Rebello and Tom Mendonca won the cornhole competition at Stone Path Malt in Wareham.

up here. Then in 2015, I went to the golf tournament."

That tournament, in Plattsburgh, also organized by branch member Ann Beatty, honors "Mighty Matthew" Chech, a young man with muscular dystrophy and grandson of retired Branch 358 member Patrick Henry. Chech attended and played in the tournament, which attracted about 40 players in all.

Outside of Mechanicville, 150 miles south of Plattsburgh, the branch's other annual golf tournament brought a record 140 golfers last year. With raffles of donated items and hole sponsors included, the two events roughly raised a combined \$17,000.