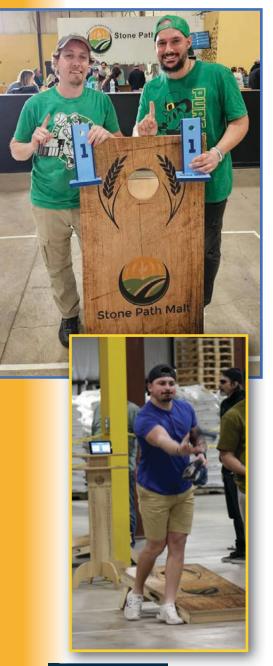

Members of Northeastern New York Branch 358 play golf at the branch's Plattsburgh golf tournament.

Southeast Massachuestts Merged Branch 18 members Tom Rebello and Tom Mendonca won the cornhole competition at Stone Path Malt in Wareham.

## **Baggers compete for MDA**

After a chance visit to a "baggers" venue, Nick Langenfeld revived a lost idea for a cornhole tournament at his branch.

A few years earlier, another member of Southeast Massachusetts Merged Branch 18 had mentioned the idea of an event involving "baggers," as cornhole players call themselves. In cornhole, players toss beanbags at the hole in an inclined wooden platform. But the pandemic nipped the event in the bud. Then hunger jogged Langenfeld's memory. He happened to visit Stone Path Malt in Wareham, which often hosts cornhole competitions.

The Illinois State Association hosted a "Groovy Disco Party" at a roller rink in Summit to raise funds for MDA.

After paying the organizers, the amount raised for MDA came to \$3,700 last year, the third year of the event. Carriers **Tom Rebello** and **Tom Mendonca** won the competition.